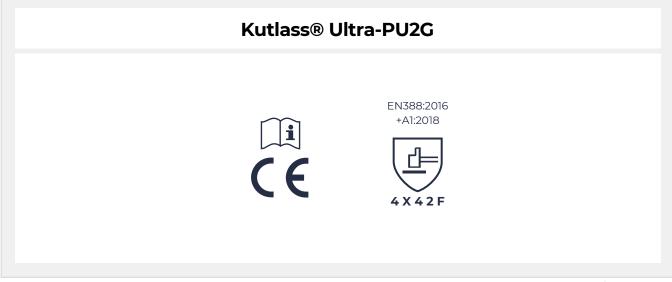

Are in conformity with the applicable health and safety requirements of Annex II of the PPE Regulation (EU) 2016/425 as a Category II product.

When examined, the product met the European harmonised standard(s): EN420:2003+A1:2009, EN388:2016+A1:2018 and is identical to the PPE which is subject to the EU Type Examination under certificate number: 2777/14382-01/E00-00 Issue 1

Issued by the Notified Body: SATRA Technology Europe Ltd. Bracetown Business Park, Clonee, Dublin, D15 YN2P, Ireland Notified body number: 2777

(ILLIONES

**T.Brown** Compliance Team

A.Jones

Compliance Team